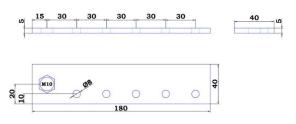

## Five position high current bus bar (500 A)

With one M10 input connection. Input current up to 500 A.

CIP100400070 = Busbar to connect 6 CIP100200100