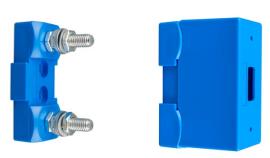

## **Dovetail feature**

The dovetail feature allows interlocking multiple fuse holders.

CIP100200100 = Modular fuse holder for Mega-fuse

Stacked fuse holders with 5-position high current bus bar (copper 40 x 5 mm)

CIP100400060 = Busbar to connect 5 CIP100200100

Stacked fuse holders with 6-position high current bus bar (copper 40 x 5 mm)