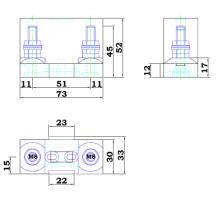

CIP100200100 = Modular fuse holder for Mega-fuse

Stacked fuse holders with 5-position high current bus bar (copper 40 x 5 mm)

CIP100400060 = Busbar to connect 5 CIP100200100

Stacked fuse holders with 6-position high current bus bar (copper 40 x 5 mm)