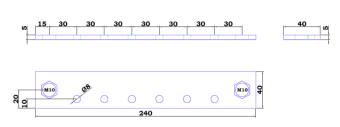

## Five position high current bus bar (500 A)

With one M10 input connection. Input current up to 500 A.

## Six position high current bus bar (1500 A)

With two M10 input connections.

Input current up to 1500 A.

Recommended to parallel multiple high power Multi or Quattro inverter/chargers.

Single fuse holder without cap and with cap