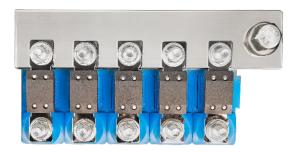

## Five position high current bus bar (500 A)

With one M10 input connection. Input current up to 500 A.

CIP100200100 = Modular fuse holder for Mega-fuse

Stacked fuse holders with 5-position high current bus bar (copper 40 x 5 mm)

CIP100400060 = Busbar to connect 5 CIP100200100

Stacked fuse holders with 6-position high current bus bar (copper 40 x 5 mm)