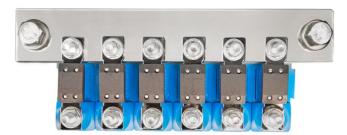

## Six position high current bus bar (1500 A)

With two M10 input connections.

Input current up to 1500 A.

Recommended to parallel multiple high power Multi or Quattro inverter/chargers.

Single fuse holder without cap and with cap

CIP100200100 = Modular fuse holder for Mega-fuse

Stacked fuse holders with 5-position high current bus bar (copper 40 x 5 mm)

CIP100400060 = Busbar to connect 5 CIP100200100

Stacked fuse holders with 6-position high current bus bar (copper 40 x 5 mm)

CIP100400070 = Busbar to connect 6 CIP100200100