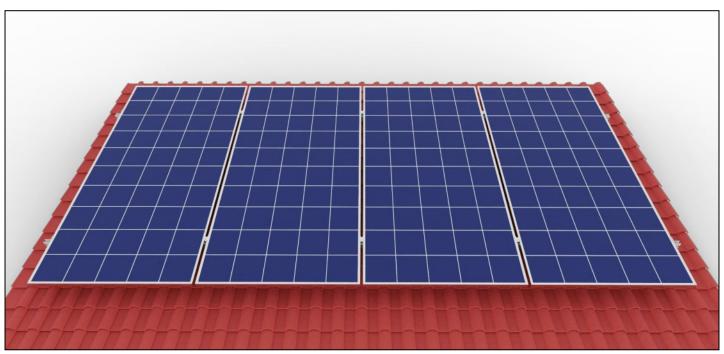

# **Roof Anchor Installation Guide**





# **Components List:**

| Model<br>name | Roof Anchor | Bolt & Nut | Tapping Screw