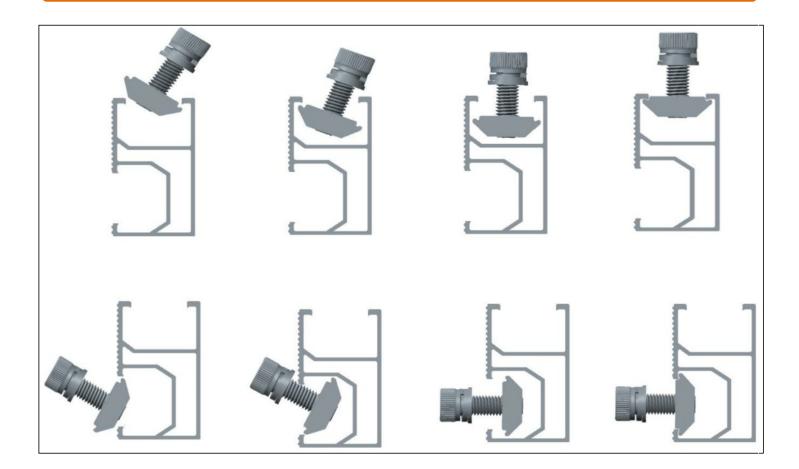

|        |           |           |

# **Installation Steps:**

Determine the position of the roof anchors according to your design.



L1: Distance between rails is 0.6 \* panel length.

L2: Distance between Roof Hooks =about 1000mm.

# 1. Install the Roof Anchor to the roof.

Fix the roof anchor with two self tapping screws into the wood.





# 2. When connecting two rails with the rail splice kit.

Leave a little gap between the two rails, an expansion gap at the rail joints is suggested.



3. Installing the rail on the roof anchor with the bolt and nut.







4. Place the first solar panel of the bottom row. Slide the end clamp tightly against the solar panel and fasten it. Fix the solar panel with the end clamps and inter clamps.



#### 5. Finished.



# **Installation of nut:**



#### Registered office:

Sunshine Solar Limited

Unit 30, Ashwellthorpe Industrial Estate

Ashwellthorpe

Norwich

Norfolk

NR16 1ER

tel. +44 (0)1508 488188

email. support@sunshinesolar.co.uk

web. www.sunshinesolar.co.uk