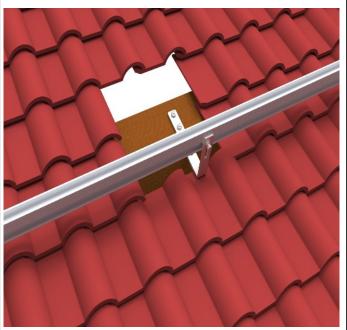

# 1. Install the Roof Anchor to the roof.

Fix the roof anchor with two self tapping screws into the wood.