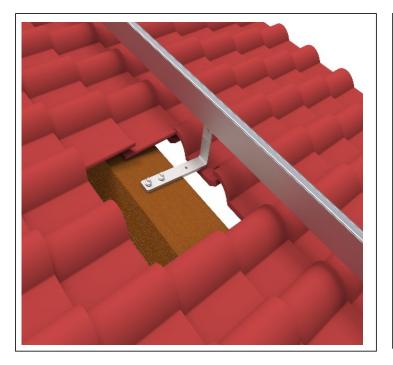

# 1. Install the Roof Anchor to the roof.

Fix the roof anchor with two self tapping screws into the wood.