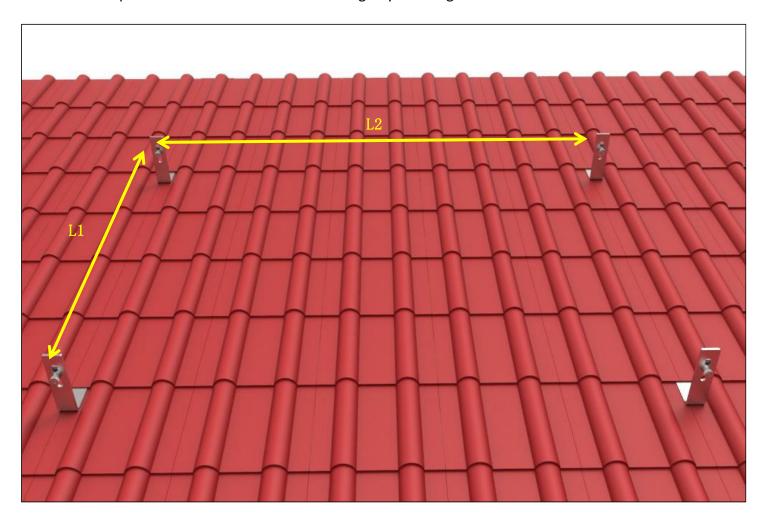

# **Installation Steps:**

Determine the position of the roof anchors according to your design.

L1: Distance between rails is 0.6 \* panel length.

L2: Distance between Roof Hooks =about 1000mm.