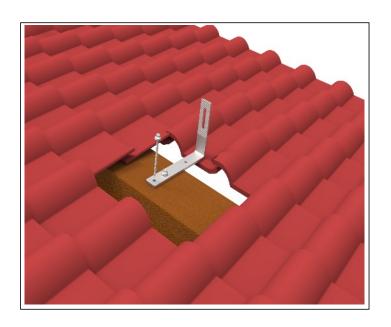

# 1. Install the Roof Anchor to the roof.

Fix the roof anchor with two self tapping screws into the wood.