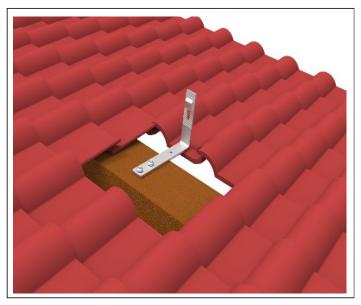

# 1. Install the Roof Anchor to the roof.

Fix the roof anchor with two self tapping screws into the wood.