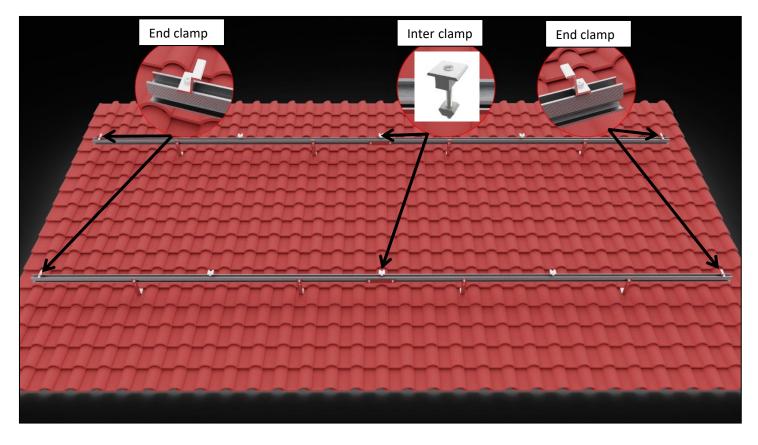

4. Place the first solar panel of the bottom row. Slide the end clamp tightly against the solar panel and fasten it. Fix the solar panel with the end clamps and inter clamps.