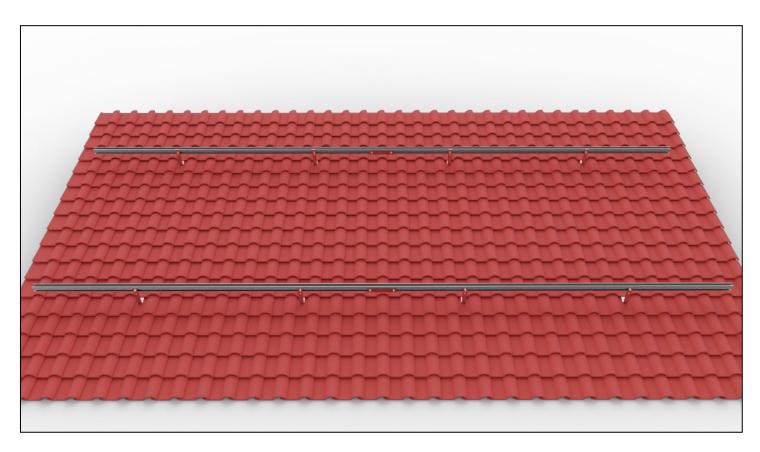

# **Installation Steps:**

Determine the position of the roof anchors according to your design.

L1: Distance between rails is 0.6 \* panel length.

L2: Distance between Roof Hooks =about 1000mm.