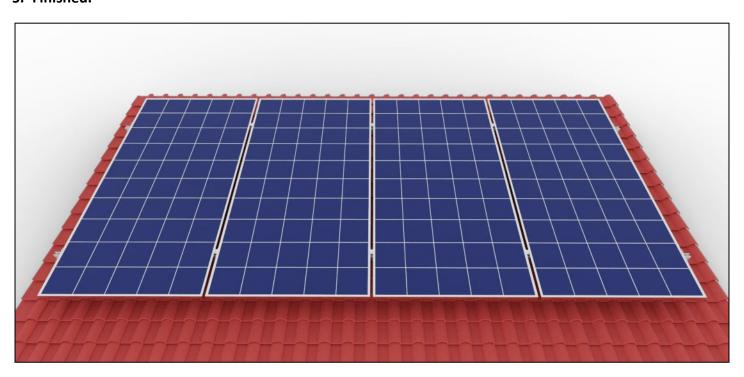

----|-----------|
| Picture    |        |           |           |

# **Installation Steps:**

Determine the position of the roof anchors according to your design.



L1: Distance between rails is 0.6 \* panel length.

L2: Distance between Roof Hooks =about 1000mm.

# 1. Install the Roof Anchor to the roof.

Fix the roof anchor with two self tapping screws into the wood.





# 2. When connecting two rails with the rail splice kit.

Leave a little gap between the two rails, an expansion gap at the rail joints is suggested.



3. Installing the rail on the roof anchor with the bolt and nut.







4. Place the first solar panel of the bottom row. Slide the end clamp tightly against the solar panel and fasten it. Fix the solar panel with the end clamps and inter clamps.



#### 5. Finished.



# **Installation of nut:**



#### Registered office:

Sunshine Solar Limited

Unit 30, Ashwellthorpe Industrial Estate

Ashwellthorpe

Norwich

Norfolk

NR16 1ER

tel. +44 (0)1508 488188

email. support@sunshinesolar.co.uk

web. www.sunshinesolar.co.uk