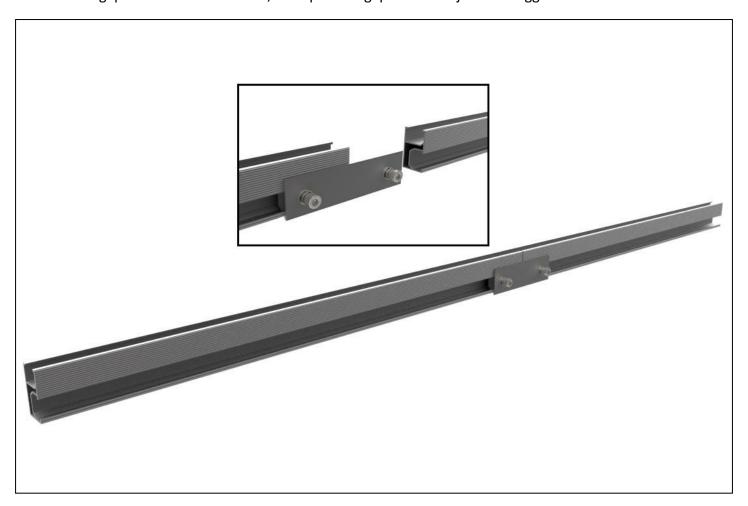

# 2. When connecting two rails with the rail splice kit.

Leave a little gap between the two rails, an expansion gap at the rail joints is suggested.

3. Installing the rail on the roof anchor with the bolt and nut.